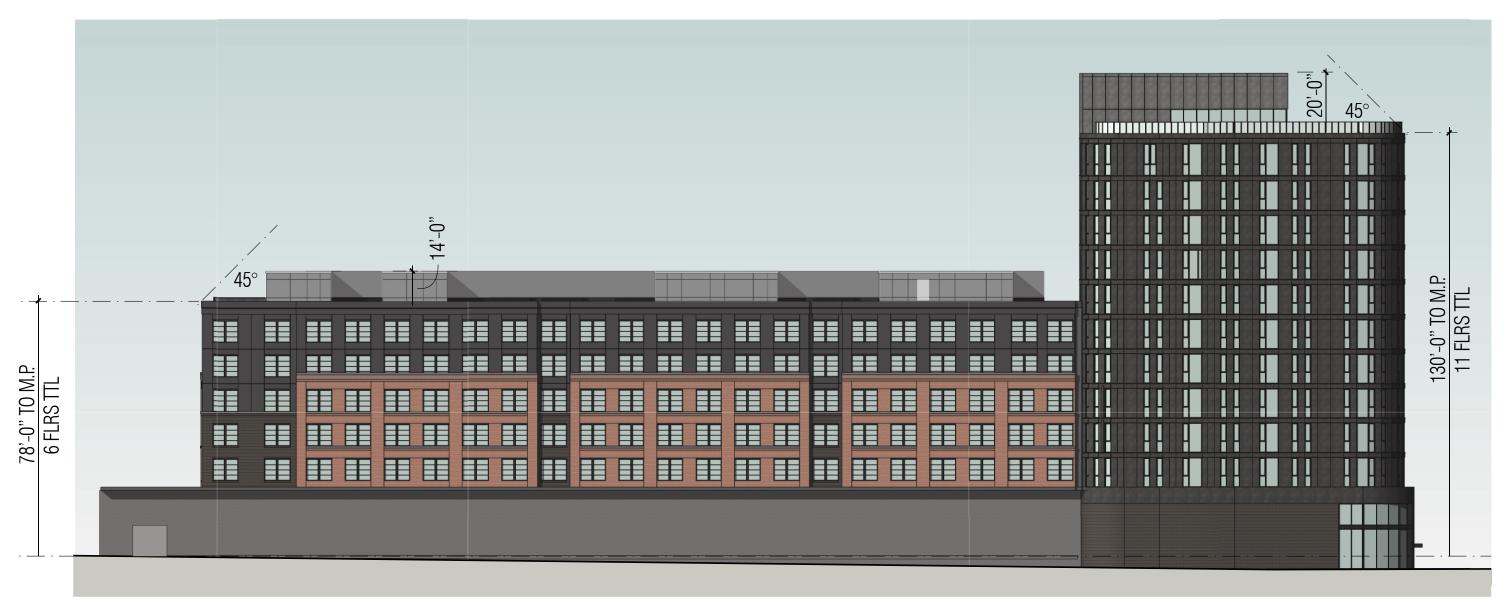

KEY PLAN

ELEVATIONS - BUILDING A-1

Scale: 1" = 30'-0"

January 15, 2016

48

REFER TO OVERALL ROOF PLAN FOR OVERALL BUILDING DIMENSIONS.

THE EXTERIOR ELEVATIONS ARE PRELIMINARY AND SHOWN FOR ILLUSTRATIVE PURPOSE ONLY

ALL RETAIL STOREFRONT AND SIGNAGE SUBJECT TO TENANT MODIFICATION

THE APPLICANT REQUESTS FLEXIBILITY TO VARY THE FINAL SELECTION OF EXTERIOR MATERIALS, BUT WILL MAINTAIN THE DESIGN INTENT AND GENERAL LEVEL OF QUALITY. COLOR RANGE AND TYPE OF MATERIALS MAY VARY BASED ON AVAILABILITY AT TIME OF CONSTRUCTION AND DESIGN DEVELOPMENT.

KEY PLAN

WEST ELEVATION

January 15, 2016 Scale: 1" = 30'-0" ELEVATIONS - BUILDING A-1