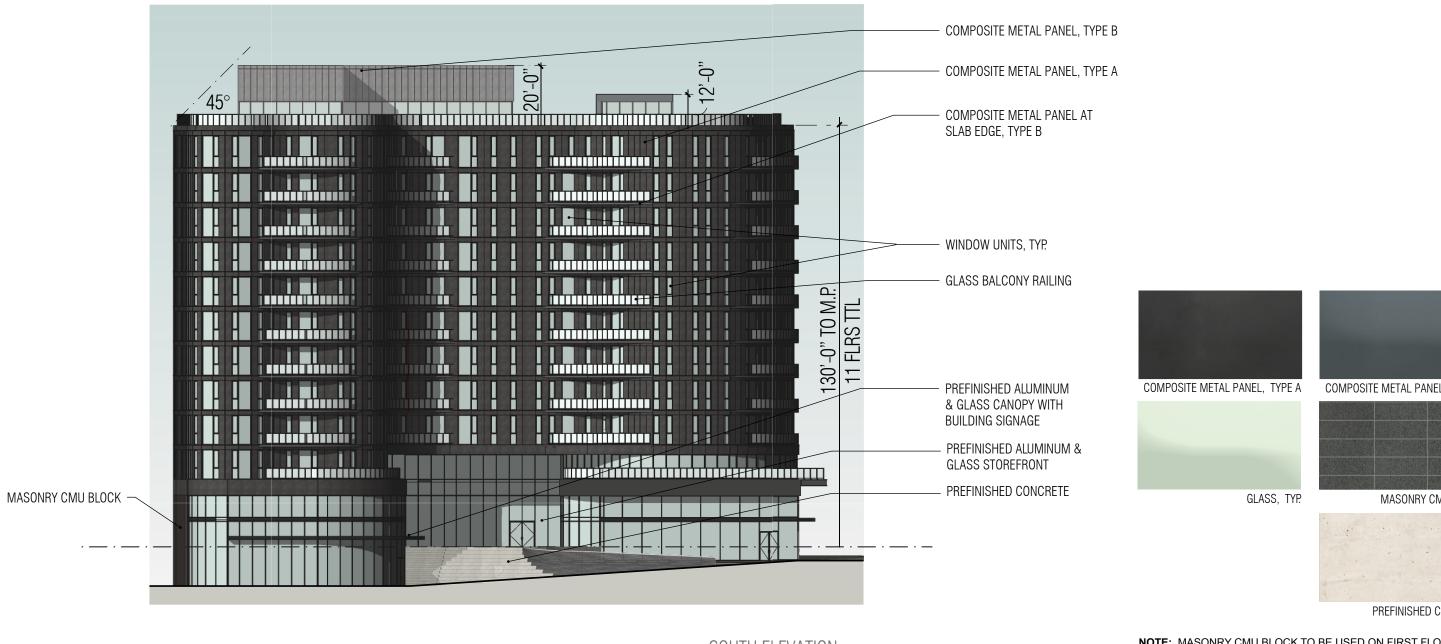

REFER TO OVERALL ROOF PLAN FOR OVERALL BUILDING DIMENSIONS.

THE EXTERIOR ELEVATIONS ARE PRELIMINARY AND SHOWN FOR ILLUSTRATIVE PURPOSE ONLY ALL RETAIL STOREFRONT AND SIGNAGE SUBJECT TO TENANT MODIFICATION

THE APPLICANT REQUESTS FLEXIBILITY TO VARY THE FINAL SELECTION OF EXTERIOR MATERIALS, BUT WILL MAINTAIN THE DESIGN INTENT AND GENERAL LEVEL OF QUALITY. COLOR RANGE AND TYPE OF MATERIALS MAY VARY BASED ON AVAILABILITY AT TIME OF CONSTRUCTION AND DESIGN DEVELOPMENT.

KEY PLAN

COMPOSITE METAL PANEL, TYPE B

MASONRY CMU BLOCK

PREFINISHED CONCRETE

SOUTH ELEVATION

**NOTE:** MASONRY CMU BLOCK TO BE USED ON FIRST FLOOR OF WEST ELEVATION (P01 AND P02 GARAGE LEVELS)

ELEVATIONS - BUILDING A-1 Scale: 1'' = 30' - 0''JANUARY 15, 2016