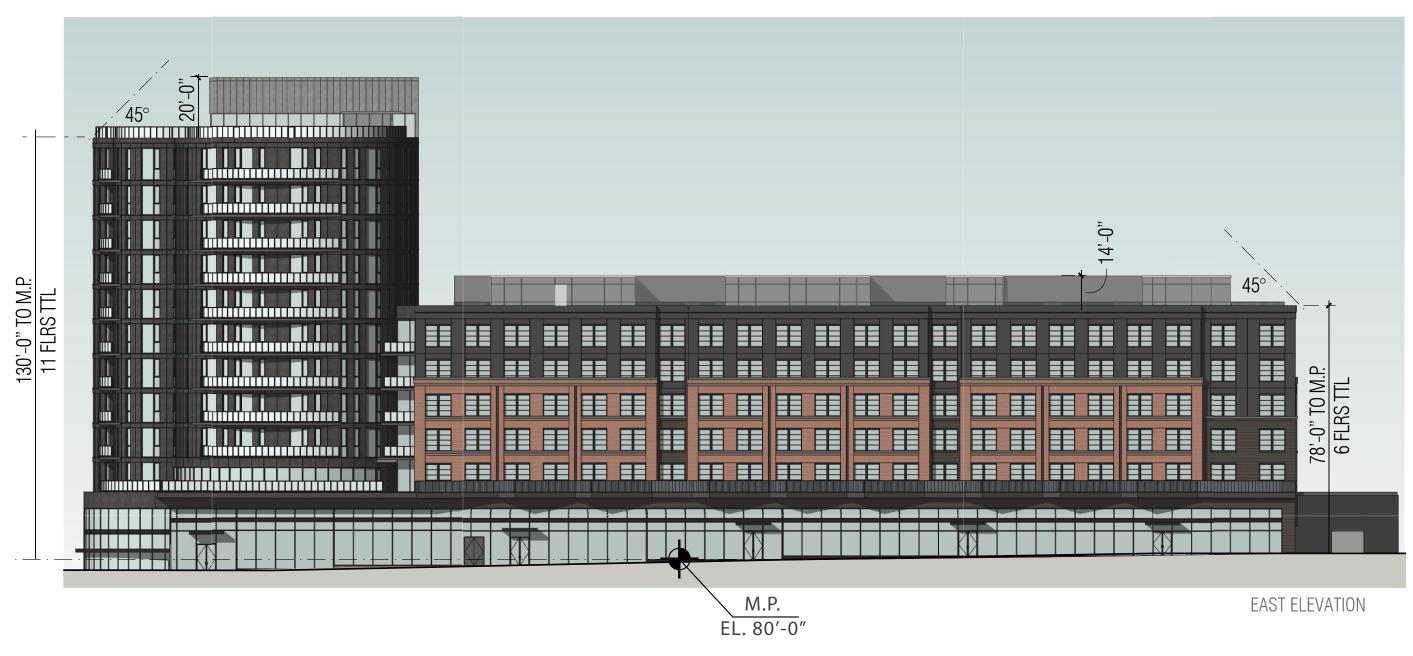

REFER TO OVERALL ROOF PLAN FOR OVERALL BUILDING DIMENSIONS.

THE EXTERIOR ELEVATIONS ARE PRELIMINARY AND SHOWN FOR ILLUSTRATIVE PURPOSE ONLY

ALL RETAIL STOREFRONT AND SIGNAGE SUBJECT TO TENANT MODIFICATION

THE APPLICANT REQUESTS FLEXIBILITY TO VARY THE FINAL SELECTION OF EXTERIOR MATERIALS, BUT WILL MAINTAIN THE DESIGN INTENT AND GENERAL LEVEL OF QUALITY. COLOR RANGE AND TYPE OF MATERIALS MAY VARY BASED ON AVAILABILITY AT TIME OF CONSTRUCTION AND DESIGN DEVELOPMENT.